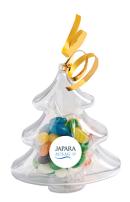

## Product Code : CC055A1

Description : Acrylic tree filled w/50g Mini jelly beans branded with Sticker

Order#:

Company Name :

Contact :

Jelly Bean Colour :

Jelly Bean Size :

Colour of ribbon : Gold